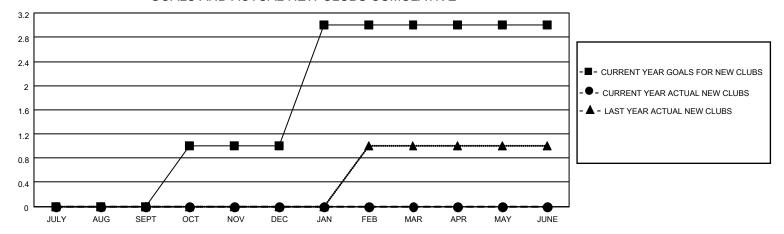

## District A 12

| Clubs         |               |             |               | Members               |                         |                         |                                                    |  |
|---------------|---------------|-------------|---------------|-----------------------|-------------------------|-------------------------|----------------------------------------------------|--|
|               | RESULTS FOR   | R 2020-2021 |               | RESULTS FOR 2020-2021 |                         |                         |                                                    |  |
| QUARTER       | NEW CLUB GOAL | NEW CLUBS   | DROPPED CLUBS | QUARTER MEM           | MBER GROWTH NET<br>GOAL | MEMBER GROWTH<br>ACTUAL | DROPPED<br>MEMBERS ACTUAL<br>(including transfers) |  |
| JULY/AUG/SEPT | 0             | 0           | 1             | JULY/AUG/SEPT         | 15                      | 7                       | 18                                                 |  |
| OCT/NOV/DEC   | 1             | 0           | 0             | OCT/NOV/DEC           | 20                      | 17                      | 29                                                 |  |
| JAN/FEB/MAR   | 2             | 0           | 0             | JAN/FEB/MAR           | 25                      | 0                       | 0                                                  |  |
| APR/MAY/JUNE  | 0             | 0           | 0             | APR/MAY/JUNE          | 15                      | 0                       | 0                                                  |  |

## GOALS AND ACTUAL NEW CLUBS CUMULATIVE