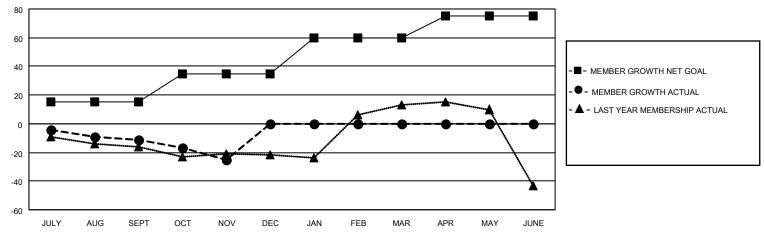

## District A 12

| Clubs         |               |             |               | Members               |                         |                         |                                                    |  |
|---------------|---------------|-------------|---------------|-----------------------|-------------------------|-------------------------|----------------------------------------------------|--|
|               | RESULTS FOR   | R 2020-2021 |               | RESULTS FOR 2020-2021 |                         |                         |                                                    |  |
| QUARTER       | NEW CLUB GOAL | NEW CLUBS   | DROPPED CLUBS | QUARTER MEM           | MBER GROWTH NET<br>GOAL | MEMBER GROWTH<br>ACTUAL | DROPPED<br>MEMBERS ACTUAL<br>(including transfers) |  |
| JULY/AUG/SEPT | 0             | 0           | 1             | JULY/AUG/SEPT         | 15                      | 7                       | 18                                                 |  |
| OCT/NOV/DEC   | 1             | 0           | 0             | OCT/NOV/DEC           | 20                      | 17                      | 29                                                 |  |
| JAN/FEB/MAR   | 2             | 0           | 0             | JAN/FEB/MAR           | 25                      | 0                       | 0                                                  |  |
| APR/MAY/JUNE  | 0             | 0           | 0             | APR/MAY/JUNE          | 15                      | 0                       | 0                                                  |  |

## GOALS AND ACTUAL MEMBERS CUMULATIVE

| DROPPED CLUBS: 1 |    | 16 CLUBS OF 47 ADDED 1 OR MORE<br>NEW MEMBERS | GENDER DISTRIBUTION  MALE 629 (63.28%)  FEMALE 365 (36.72%) |                |     |
|------------------|----|-----------------------------------------------|-------------------------------------------------------------|----------------|-----|
| DROPPED MEMBERS  |    |                                               |                                                             | 200 (00.: 270) |     |
| DECEASED         | 6  | CLICK HERE FOR CUMULATIVE                     | TOTAL FAMILY UNIT MEMBERS                                   |                | 217 |
| CLUB CANCELLED   | 0  | MEMBERSHIP DATA                               |                                                             | 2.5.1.4.1.5    | 112 |
| OTHER 41         |    |                                               | FAMILY MEMBERS PAYING HALF                                  |                | 112 |
| TOTAL            | 47 |                                               | Bolo                                                        |                |     |